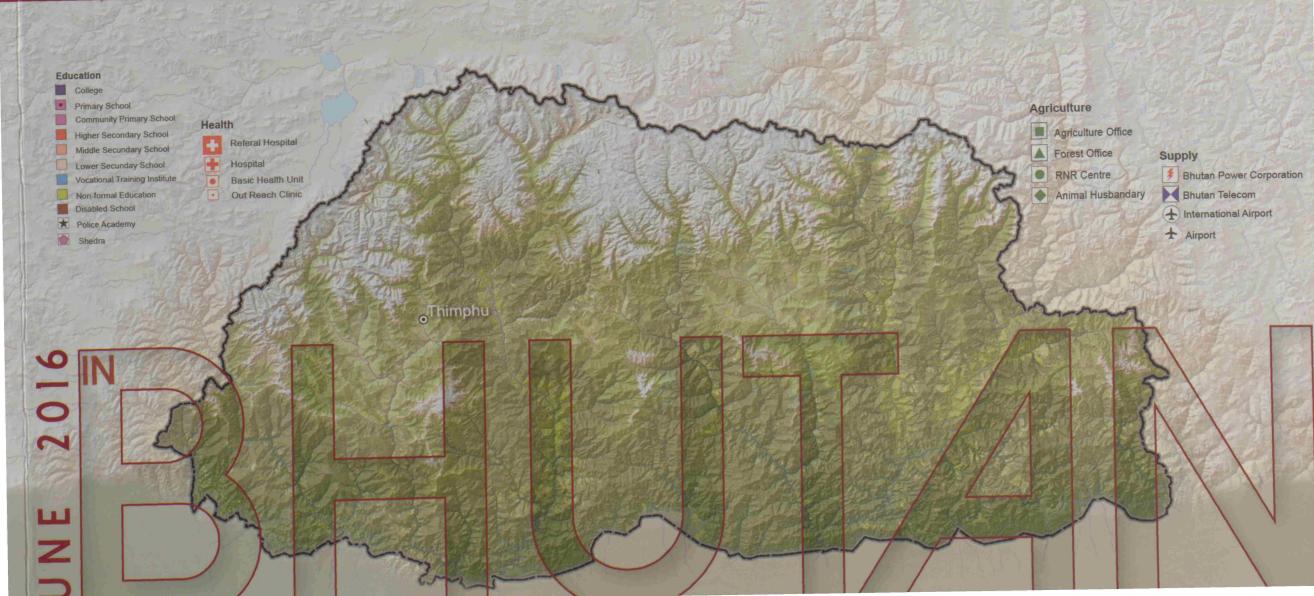

## LAND COVER AND INSTITUTIONAL FACILITIES



## Atlas content

Administration and Institutional Facilities VII

National Assembly Constituencies 8, 9 | Educational Centres 10, 11 | Health Centres 12, 13 | Parks 14, 15 | Bhutan Physical 16, 17 | Dzongkhag and Gewog 18, 19 | Renewal Natural Resource Centres 20, 21 |

Dzongkhag profiles 23

Bumthang, Chukha 24 | Dagana, Gasa 25 | Haa, Lhuentse 26 | Mongar, Paro 27 | Pemagatshel, Punakha 28 | Samdupjongkhar, Samtse 29 | Sarpang, Trashigang 30 | Thimphu 31 | Trashi Yangtse, Trongsa 32 | Tsirang, Wangdue Phodrang 33 | Zhemgang 34 |

Map Pages, Landcover and Institutional Facilities 35

Annex 101

vi | ...2016

Technical paper 102 | References 103 | Bhutan Facts and National Symbols 104, 105 |

Map Index and Map Legend 107 | Map Legend 108 |